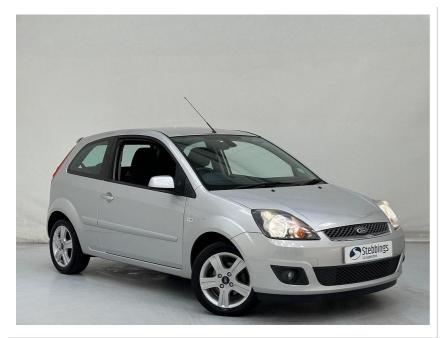

## 2008 USED 1.25 Zetec Climate 3dr

| color:        |         | Mileage: | 23827     |
|---------------|---------|----------|-----------|
| Transmission: | Manual  | Price:   | £6,758.00 |
| Registration: | AO08NAE | Fuel:    | Petrol    |

LOCALLY OWNED AND SERVICED, 15 STAMPS, RADIO CD, AIR CON, 15" ALLOYS, SUPPLYING DEALER PLUS ONE OWNER FROM NEW.

| MPG Average     | 47.1  |
|-----------------|-------|
| Engine Size     | 1.251 |
| Max Power(BHP)  | 74    |
| Max Torque(NM)  | 109   |
| Max Speed(MPH)  | 101   |
| 0-60            | 13.6  |
| Insurance Group |       |