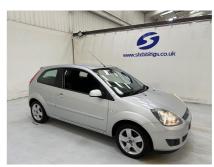

## 2008 USED 1.25 Zetec Climate 3dr

| color:        |         | Mileage: | 23827     |
|---------------|---------|----------|-----------|
| Transmission: | Manual  | Price:   | £6,758.00 |
| Registration: | AO08NAE | Fuel:    | Petrol    |

LOCALLY OWNED AND SERVICED, 15 STAMPS, RADIO CD, AIR CON, 15" ALLOYS, SUPPLYING DEALER PLUS ONE OWNER FROM NEW.

| MPG Average     | 47.1  |
|-----------------|-------|
| Engine Size     | 1.251 |
| Max Power(BHP)  | 74    |
| Max Torque(NM)  | 109   |
| Max Speed(MPH)  | 101   |
| 0-60            | 13.6  |
| Insurance Group |       |