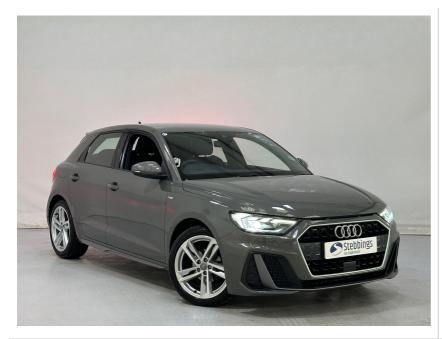

## 2019 USED 1.0 TFSI 25 S line Sportback Euro 6 (s/s) 5dr

| color:        |         | Mileage: | 62165      |
|---------------|---------|----------|------------|
| Transmission: | Manual  | Price:   | £13,558.00 |
| Registration: | AV69OAE | Fuel:    | Petrol     |

APPLE CAR PLAY, ALLOY WHEELS, CRUISE CONTROL, LOW INSURANCE, ELECTRIC MIRRORS/WINDOWS

| MPG Average     | 47.9 |
|-----------------|------|
| Engine Size     | 11   |
| Max Power(BHP)  | 94   |
| Max Torque(NM)  | 174  |
| Max Speed(MPH)  | 118  |
| 0-60            |      |
| Insurance Group |      |