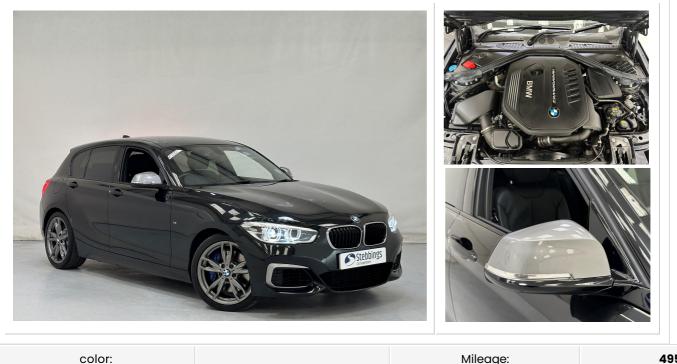

## 2017 USED 3.0 M140i Auto Euro 6 (s/s) 5dr

| color:        |           | Mileage: | 49500      |
|---------------|-----------|----------|------------|
| Transmission: | Automatic | Price:   | £17,999.00 |
| Registration: | BF17LHN   | Fuel:    | Petrol     |

## Other Features and Key Information

PRO NAV,LEATHER,18" ALLOYS,H&K

| Representative Examples - PCP subject to an annual mileage, excess mileage fees may apply. |            |           |            |            |       |       |                |                |            |         |                |         |  |
|--------------------------------------------------------------------------------------------|------------|-----------|------------|------------|-------|-------|----------------|----------------|------------|---------|----------------|---------|--|
|                                                                                            | СР         | Deposit   | TAOC       | ТАР        | AF    | OTPF  | FR             | R-<br>APR      | DOA        | IP      | МР             | FP      |  |
| HP                                                                                         | £17,999.00 | £1,799.00 | £16,200.00 | £21,480.48 | £0.00 | £1.00 | 5.26<br>% P.A. | £9.90<br>% APR | 49<br>mths | £410.01 | 410.01<br>X 46 | £411.01 |  |