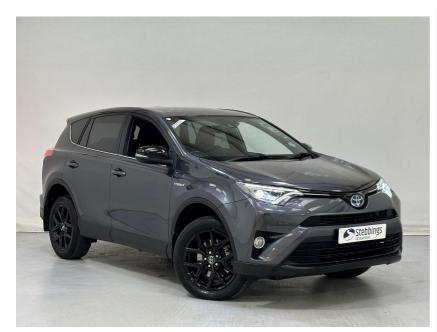

## 2018 USED 2.5 VVT-h Excel CVT Euro 6 (s/s) 5dr

| color:        |           | Mileage: | 55605         |
|---------------|-----------|----------|---------------|
| Transmission: | Automatic | Price:   | £17,258.00    |
| Registration: | BF68HVH   | Fuel:    | Petrol Hybrid |

SAT NAV, LEATHER, 18" ALLOY WHEELS, CLIMATE CONTROL, HEATED SEATS

| 53.2 |
|------|
| 2.51 |
| 194  |
| 210  |
| 112  |
|      |
|      |
|      |

## Other Features and Key Information

NAV,LEATHER,CAMERA,18"ALLOYS