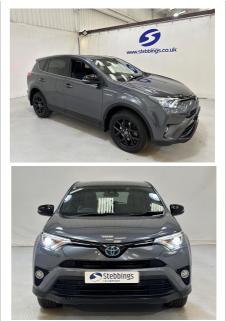

## 2018 USED 2.5 VVT-h Excel CVT Euro 6 (s/s) 5dr

| color:        |           | Mileage: | 55605         |
|---------------|-----------|----------|---------------|
| Transmission: | Automatic | Price:   | £17,258.00    |
| Registration: | BF68HVH   | Fuel:    | Petrol Hybrid |

SAT NAV, LEATHER, 18" ALLOY WHEELS, CLIMATE CONTROL, HEATED SEATS

| 53.2 |
|------|
| 2.51 |
| 194  |
| 210  |
| 112  |
|      |
|      |
|      |

## Other Features and Key Information

NAV,LEATHER,CAMERA,18"ALLOYS