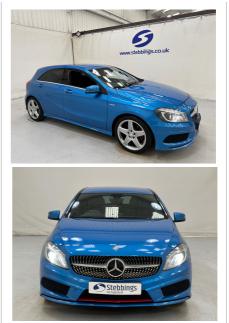

## 2016 USED 2.0 A250 Engineered by AMG 7G-DCT Euro 6 (s/s) 5dr

| color:        |           | Mileage: | 49093      |
|---------------|-----------|----------|------------|
| Transmission: | Automatic | Price:   | £12,658.00 |
| Registration: | BV65BFX   | Fuel:    | Petrol     |

MULTIMEDIA INTERFACE, HALF LEATHER, CRUISE CONTROL, SPORTS SUSPENSION, 18" ALLOYS

| 47.1 |
|------|
| 21   |
| 208  |
| 349  |
| 149  |
|      |
|      |
|      |

## Other Features and Key Information

CRUISE,18"ALLOYS,A/C,PRIVACY