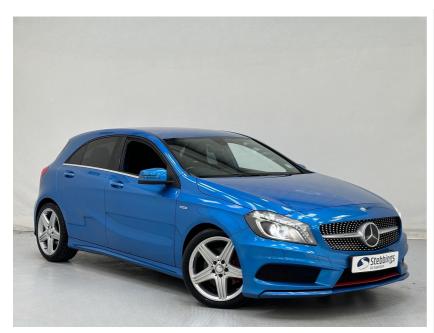

## 2016 USED 2.0 A250 Engineered by AMG 7G-DCT Euro 6 (s/s) 5dr

| color:        |           | Mileage: | 49093      |
|---------------|-----------|----------|------------|
| Transmission: | Automatic | Price:   | £12,658.00 |
| Registration: | BV65BFX   | Fuel:    | Petrol     |

MULTIMEDIA INTERFACE, HALF LEATHER, CRUISE CONTROL, SPORTS SUSPENSION, 18" ALLOYS

| 47.1 |
|------|
| 21   |
| 208  |
| 349  |
| 149  |
|      |
|      |
|      |

## Other Features and Key Information

CRUISE,18"ALLOYS,A/C,PRIVACY