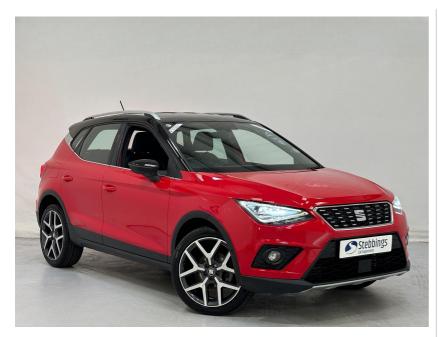

## 2019 USED 1.6 TDI XCELLENCE Lux DSG Euro 6 (s/s) 5dr

| color:        |           | Mileage: | 42111      |
|---------------|-----------|----------|------------|
| Transmission: | Automatic | Price:   | £13,058.00 |
| Registration: | DA69JFZ   | Fuel:    | Diesel     |

SAT NAV, HALF LEATHER, DIGITAL COCKPIT AND MULTIMEDIA, DUAL ZONE CLIMATE CONTROL, ADAPTIVE CRUISE CONTROL, REAR VIEW CAMERA, FRONT AND REAR PARKING SENSORS, 18" ALLOYS

| MPG Average     | 53.3 |
|-----------------|------|
| Engine Size     | 1.61 |
| Max Power(BHP)  | 94   |
| Max Torque(NM)  | 249  |
| Max Speed(MPH)  | 111  |
| 0-60            |      |
| Insurance Group |      |