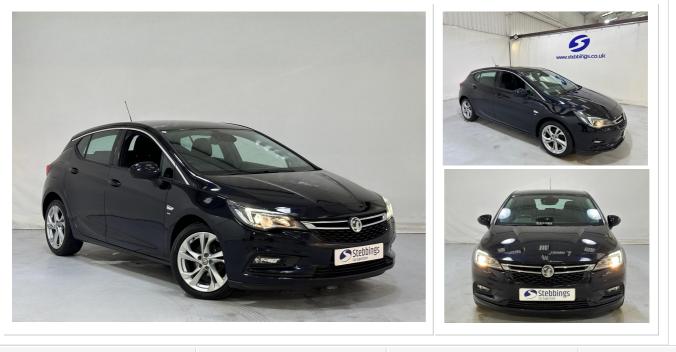

## 2018 USED 1.4i Turbo SRi Euro 6 5dr

| color:        |         | Mileage: | 45957     |
|---------------|---------|----------|-----------|
| Transmission: | Manual  | Price:   | £8,358.00 |
| Registration: | DP18TPZ | Fuel:    | Petrol    |

|                                                        | MPG Average 51.4   |
|--------------------------------------------------------|--------------------|
|                                                        | Engine Size 1.41   |
|                                                        | Max Power(BHP) 148 |
| TOUCHSCREEN MEDIA, AIR CON, CRUISE CONTROL, 17" ALLOYS | Max Torque(NM) 244 |
|                                                        | Max Speed(MPH) 134 |
|                                                        | 0-60 7.8           |
|                                                        | Insurance<br>Group |

## Other Features and Key Information

AIR CON,17"ALLOYS,CRUISE,MEDIA

| Representative Examples - PCP subject to an annual mileage, excess mileage fees may apply. |           |         |           |            |       |       |                   |                 |            |         |                |         |  |
|--------------------------------------------------------------------------------------------|-----------|---------|-----------|------------|-------|-------|-------------------|-----------------|------------|---------|----------------|---------|--|
|                                                                                            | СР        | Deposit | TAOC      | ТАР        | AF    | OTPF  | FR                | R-<br>APR       | DOA        | IP      | МР             | FP      |  |
| НР                                                                                         | £8,358.00 | £835.00 | £7,523.00 | £10,308.32 | £0.00 | £1.00 | 6.35<br>%<br>P.A. | £11.90<br>% APR | 49<br>mths | £197.34 | 197.34<br>X 46 | £198.34 |  |