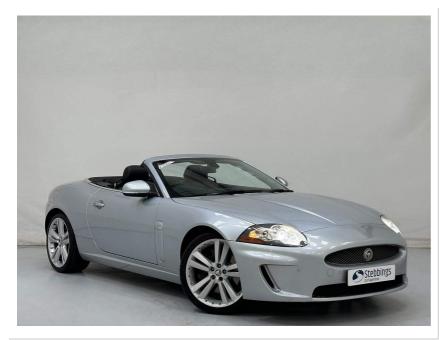

## 2010 USED 5.0 V8 Portfolio Auto Euro 5 2dr

| color:        |           | Mileage: | 56827      |
|---------------|-----------|----------|------------|
| Transmission: | Automatic | Price:   | £17,058.00 |
| Registration: | J50LXK    | Fuel:    | Petrol     |

'GREAT EXAMPLE OF THIS FUTURE CLASSIC' '8 SERVICES'SAT NAV, LEATHER, POWERED FRONT SEATS WITH MEMORY FUNCTION, DUAL ZONE CLIMATE CONTROL, FRONT AND REAR PARKING SENSORS, 20" ALLOYS

| MPG Average     | 25.2 |
|-----------------|------|
| Engine Size     | 51   |
| Max Power(BHP)  | 380  |
| Max Torque(NM)  | 515  |
| Max Speed(MPH)  | 155  |
| 0-60            | 5.3  |
| Insurance Group |      |