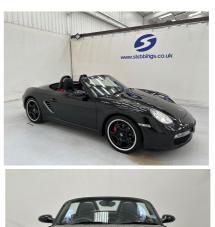

## 2006 USED 3.4 987 S 2dr

| color:        |         | Mileage: | 41721      |
|---------------|---------|----------|------------|
| Transmission: | Manual  | Price:   | £16,058.00 |
| Registration: | LC56MRX | Fuel:    | Petrol     |

PORSCHE COMMUNICATIONS MANAGEMENT WITH NAVIGATION, LEATHER, POWER HEATED FRONT SEATS, CLIMATE CONTROL, CRUISE CONTROL, BOSE SOUND SYSTEM, SPORTS SHIFTER, ACTIVE SUSPENSION MANAGEMENT, REAR PARKING SENSORS, 17" ALLOYS