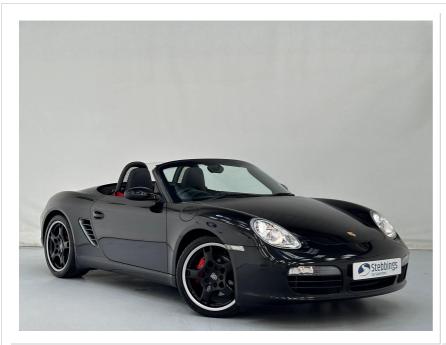

## 2006 USED 3.4 987 S 2dr

| color:        |         | Mileage: | 41721      |
|---------------|---------|----------|------------|
| Transmission: | Manual  | Price:   | £16,058.00 |
| Registration: | LC56MRX | Fuel:    | Petrol     |

PORSCHE COMMUNICATIONS MANAGEMENT WITH NAVIGATION, LEATHER, POWER HEATED FRONT SEATS, CLIMATE CONTROL, CRUISE CONTROL, BOSE SOUND SYSTEM, SPORTS SHIFTER, ACTIVE SUSPENSION MANAGEMENT, REAR PARKING SENSORS, 17" ALLOYS