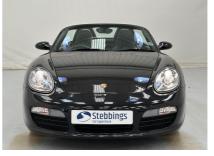

## 2006 USED 3.4 987 S 2dr

| color:        |         | Mileage: | 41721      |
|---------------|---------|----------|------------|
| Transmission: | Manual  | Price:   | £16,058.00 |
| Registration: | LC56MRX | Fuel:    | Petrol     |

PORSCHE COMMUNICATIONS MANAGEMENT WITH NAVIGATION, LEATHER, POWER HEATED FRONT SEATS, CLIMATE CONTROL, CRUISE CONTROL, BOSE SOUND SYSTEM, SPORTS SHIFTER, ACTIVE SUSPENSION MANAGEMENT, REAR PARKING SENSORS, 17" ALLOYS