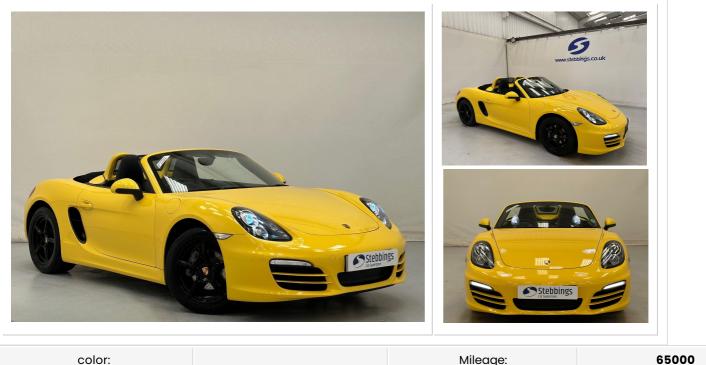

## 2012 USED 2.7 981 PDK Euro 5 (s/s) 2dr

| color:        |           | Mileage: | 65000      |
|---------------|-----------|----------|------------|
| Transmission: | Automatic | Price:   | £21,058.00 |
| Registration: | V55VWS    | Fuel:    | Petrol     |